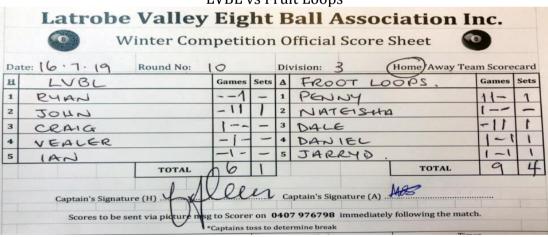

| Date: 28/65/2019 | Round No: 2 |       |      | Di | vision: 3 | Home/Away Te | am Score | card |
|------------------|-------------|-------|------|----|-----------|--------------|----------|------|
| H Fruit Loops    |             | Games | Sets | Δ  | LUBL      |              | Games    | Sets |
| 1 Naterna        | *           |       | 0    | 1  | Ryan      |              | 111      | 1    |
| Penny            | - 11        | -11   | 1    | 2  | craig     | *            | 1        | 0    |
| Pale             | *           | 1-1   | 1    | 3  | John      |              | -1-      | 0    |
| ALGE             |             | -1-   | 0    | 4  | 100       | *            | 1-1      | 1    |
| Jamed            | *           | -1-   | 0    | 5  | Vegler    |              | 1-1      | 4    |
| 300.400          | TOTAL       | 6     | 2    |    | Ven       | TOTAL        | 9        | 3    |